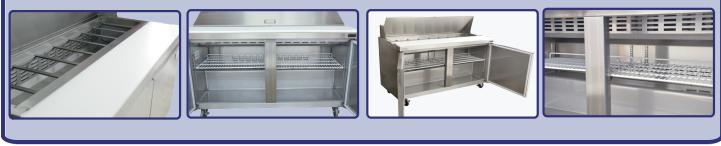

#### **Detail Shots**

This refrigerated prep table provides ample storage space and a 3/4" cutting board / work area. Constructed of stainless steel and features self-closing doors

#### Features:

- 430 Stainless Steel exterior
- 304 Stainless Steel interior
- Removable door gasket
- European controller and compressor
- Plastic coated shelves.
- 3/4" thick cutting board
- The units automatically defrost
- Polyurethane insulation
- Self-closing doors
- Casters
- Mechanical temperature controller