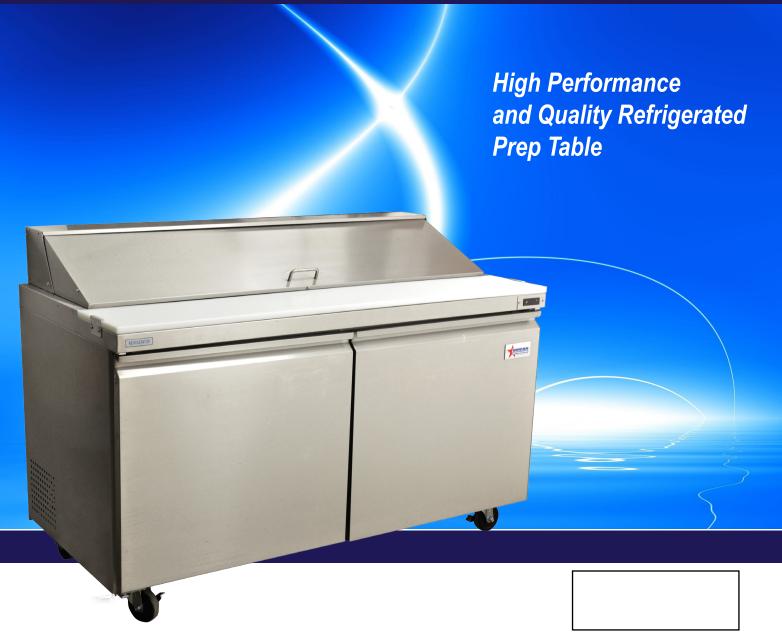

## 60" Refrigerated Prep Table with 15.12 Cu. Ft. and 2 Doors Item #: 24274 Model: PT-CN-1524

Authorized Dealer

# **REFRIGERATION** REFRIGERATED PREP TABLE

#### **Detail Shots**

This refrigerated prep table provides ample storage space and a 3/4" cutting board / work area. Constructed of stainless steel and features self-closing doors

#### Features:

- 430 Stainless Steel exterior
- 304 Stainless Steel interior
- Removable door gasket
- European controller and compressor
- Plastic coated shelves.
- 3/4" thick cutting board
- The units automatically defrost
- Polyurethane insulation
- Self-closing doors
- Casters
- Mechanical temperature controller