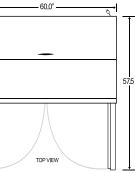

| PRODUCT SPECIFICATIONS  |                           |                           |                         |
|-------------------------|---------------------------|---------------------------|-------------------------|
| ITEM NUMBER             | 24274                     | COOLING SYSTEM            | Ventilated              |
| MODEL                   | PT-CN-1524                | INSERT CAPACITY           | sixteen 1/6 pans        |
| DESCRIPTION             | 60" Refrigerator          | NUMBER OF DOORS           | 2                       |
| TEMPERATURE RANGE       | 0°C ~ 10°C<br>32°F ~ 50°F | NUMBER OF SHELVES         | 2                       |
| MAX AMBIENT TEMP RATING | 90°F                      | SHELF CAPACITY            | 90 lbs.                 |
| HORSEPOWER              | 0.82 HP                   | EXTERIOR DIMENSIONS (WDH) | 60" x 29.5" x 42.3"     |
| PHASE                   | 1                         | INTERIOR DIMENSIONS (WDH) | 56.26" x 23.82" x 23.5" |
| ELECTRICAL              | 110 V / 60 Hz             | PACKAGING DIMENSIONS      | 65.35" x 34" x 45.5"    |
| AMPS                    | 7.8                       | NET VOLUME (CU. FT.)      | 15.12 cu. ft.           |
| REFRIGERANT             | R134a                     | WEIGHT                    | 348 lbs.                |
| ISOLATION MATERIAL      | R141b                     | PACKAGING WEIGHT          | 450 lbs.                |
| ISOLATION MATERIAL      | R141b                     | PACKAGING WEIGHT          | 450 lbs.                |