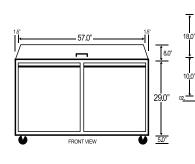

| PRODUCT SPECIFICATIONS  |                           |                           |                         |
|-------------------------|---------------------------|---------------------------|-------------------------|
| ITEM NUMBER             | 24274                     | COOLING SYSTEM            | Ventilated              |
| MODEL                   | PT-CN-1524                | INSERT CAPACITY           | sixteen 1/6 pans        |
| DESCRIPTION             | 60" Refrigerator          | NUMBER OF DOORS           | 2                       |
| TEMPERATURE RANGE       | 0°C ~ 10°C<br>32°F ~ 50°F | NUMBER OF SHELVES         | 2                       |
| MAX AMBIENT TEMP RATING | 90°F                      | SHELF CAPACITY            | 90 lbs.                 |
| HORSEPOWER              | 0.82 HP                   | EXTERIOR DIMENSIONS (WDH) | 60" x 29.5" x 42.3"     |
| PHASE                   | 1                         | INTERIOR DIMENSIONS (WDH) | 56.26" x 23.82" x 23.5" |
| ELECTRICAL              | 110 V / 60 Hz             | PACKAGING DIMENSIONS      | 65.35" x 34" x 45.5"    |
| AMPS                    | 7.8                       | NET VOLUME (CU. FT.)      | 15.12 cu. ft.           |
| REFRIGERANT             | R134a                     | WEIGHT                    | 348 lbs.                |
| ISOLATION MATERIAL      | R141b                     | PACKAGING WEIGHT          | 450 lbs.                |
| ISOLATION MATERIAL      | R141b                     | PACKAGING WEIGHT          | 450 lbs.                |