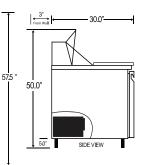

| PRODUCT SPECIFICATIONS  |                           |                           |                         |
|-------------------------|---------------------------|---------------------------|-------------------------|
| ITEM NUMBER             | 24274                     | COOLING SYSTEM            | Ventilated              |
| MODEL                   | PT-CN-1524                | INSERT CAPACITY           | sixteen 1/6 pans        |
| DESCRIPTION             | 60" Refrigerator          | NUMBER OF DOORS           | 2                       |
| TEMPERATURE RANGE       | 0°C ~ 10°C<br>32°F ~ 50°F | NUMBER OF SHELVES         | 2                       |
| MAX AMBIENT TEMP RATING | 90°F                      | SHELF CAPACITY            | 90 lbs.                 |
| HORSEPOWER              | 0.82 HP                   | EXTERIOR DIMENSIONS (WDH) | 60" x 29.5" x 42.3"     |
| PHASE                   | 1                         | INTERIOR DIMENSIONS (WDH) | 56.26" x 23.82" x 23.5" |
| ELECTRICAL              | 110 V / 60 Hz             | PACKAGING DIMENSIONS      | 65.35" x 34" x 45.5"    |
| AMPS                    | 7.8                       | NET VOLUME (CU. FT.)      | 15.12 cu. ft.           |
| REFRIGERANT             | R134a                     | WEIGHT                    | 348 lbs.                |
| ISOLATION MATERIAL      | R141b                     | PACKAGING WEIGHT          | 450 lbs.                |
| ISOLATION MATERIAL      | R141b                     | PACKAGING WEIGHT          | 450 lbs.                |